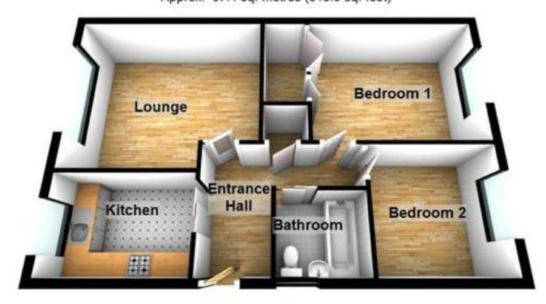

## Ground Floor Approx. 57.4 sq. metres (618.0 sq. feet)

Total area: approx. 57.4 sq. metres (618.0 sq. feet)